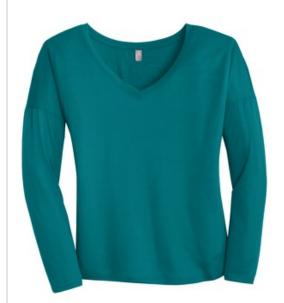

# District Made<sup>®</sup> Ladies Drapey Long Sleeve Tee. DM413

Soft and flowy, this tee complements any look.

- 3.9-ounce, 70/30 poly/rayon, 40 singles
- Relaxed, dropped shoulders
- Curved hem with elongated side vents
- Slightly dropped back hem