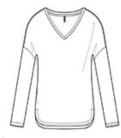

## **CARE INSTRUCTIONS**

Machine wash cold. Tumble dry low remove promptly. Do not bleach. Do not dry clean. Cool iron if needed.

front

back