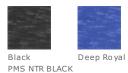

ity.

- 4.9-ounce, 90/10 combed ring spun cotton/poly, 30 singles
- Tear-away label
- Self-fabric back neck tape
- YKK Metaluxe <sup>®</sup> zipper
- Front pockets
- Self-fabric cuffs and hems

## CARE INSTRUCTIONS

Machine wash cold with like colors. Do not use fabric softener. Non-chlorine bleach, when needed. Tumble dry low. Remove promptly. Cool iron, if necessary.



front



back

#### **HOW TO MEASURE**



### CHEST

With arms down at sides, measure around the upper body, under arms and over the fullest part of the chest.

#### SIZE CHART

|       | XS    | S     | М     | L     | XL    | 2XL   | 3XL   | 4XL   |
|-------|-------|-------|-------|-------|-------|-------|-------|-------|
| Chest | 32-34 | 35-37 | 38-40 | 41-43 | 44-46 | 47-49 | 50-53 | 54-57 |

#### COLOR INFORMATION



С



PMS COOL GRAYPMS 433C 6C