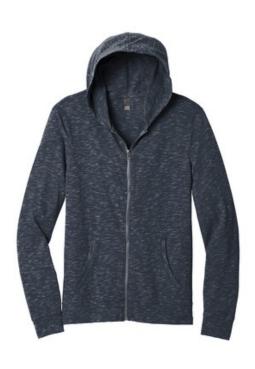

## District <sup>®</sup> Medal Full-Zip Hoodie. DT565

Strengthen your style impact with this lightweight hoodie made for ease and versatility.

- 4.9-ounce, 90/10 combed ring spun cotton/poly, 30 singles
- Tear-away label
- Self-fabric back neck tape
- YKK Metaluxe <sup>®</sup> zipper
- Front pockets
- Self-fabric cuffs and hems